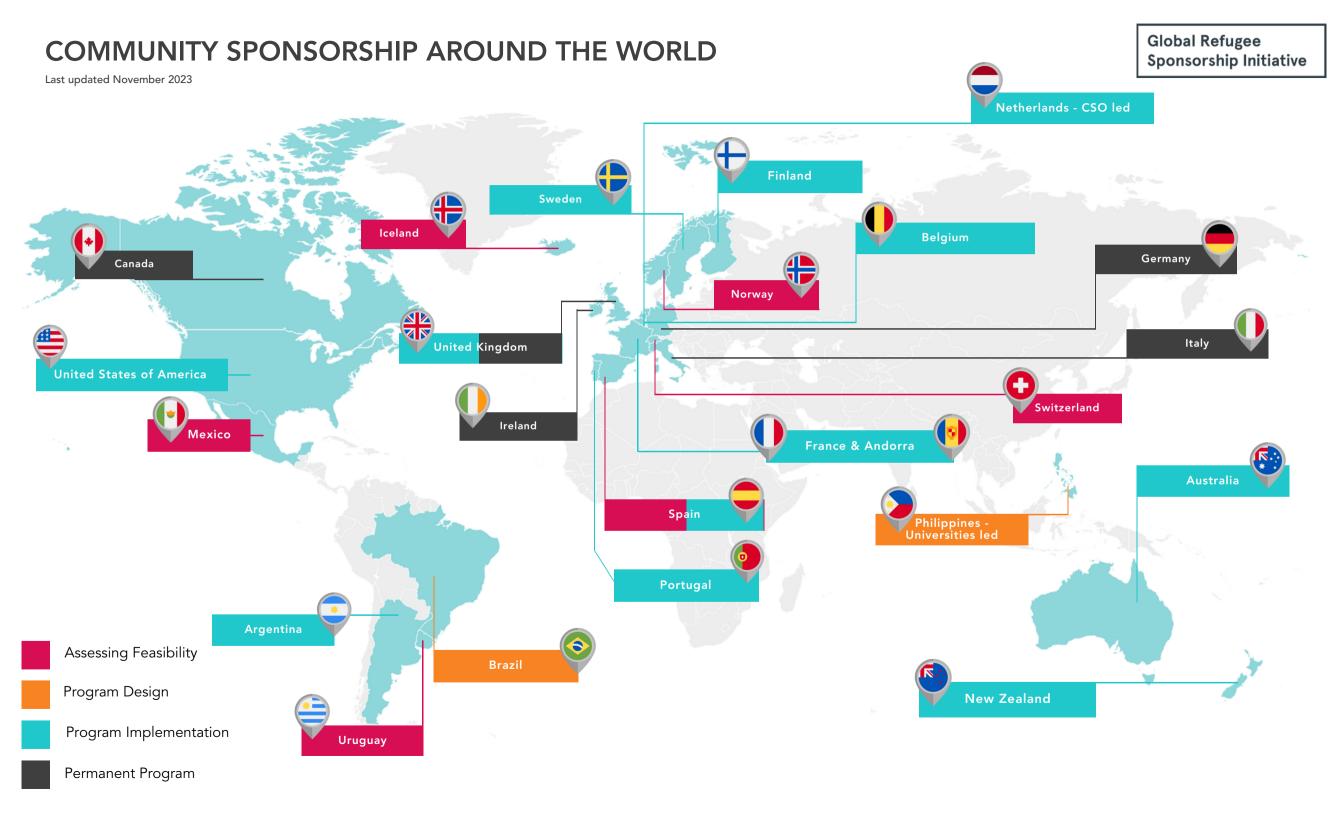

**NOVEMBER 2023** 

| ASSESSING                                                                                      | PROGRAM               | PROGRAM                                                                                                                                                                                                                                                                                                                                                                                                 | PERMANENT                                                              |
|------------------------------------------------------------------------------------------------|-----------------------|---------------------------------------------------------------------------------------------------------------------------------------------------------------------------------------------------------------------------------------------------------------------------------------------------------------------------------------------------------------------------------------------------------|------------------------------------------------------------------------|
| FEASIBILITY                                                                                    | DESIGN                | IMPLEMENTATION                                                                                                                                                                                                                                                                                                                                                                                          | PROGRAM                                                                |
| Iceland<br>Norway<br>Switzerland<br>Uruguay<br>Spain (national)<br>Mexico (Pilot<br>completed) | Brazil<br>Philippines | Andorra Argentina Australia (CRISP) Belgium France Finland The Netherlands (CSO-led) New Zealand (Phase 2 - Extended Pilot) Portugal (Govt. approved, CSO-led) Spain (Basque Country, Valencia, Navarra) Sweden (regional pilots) United Kingdom (Homes for Ukraine) United States (Welcome Corps, Uniting for Ukraine, South and Central American humanitarian parole, cosponsorship, Sponsor Circles) | Canada<br>Germany<br>Ireland<br>Italy<br>United Kingdom<br>(CS Scheme) |