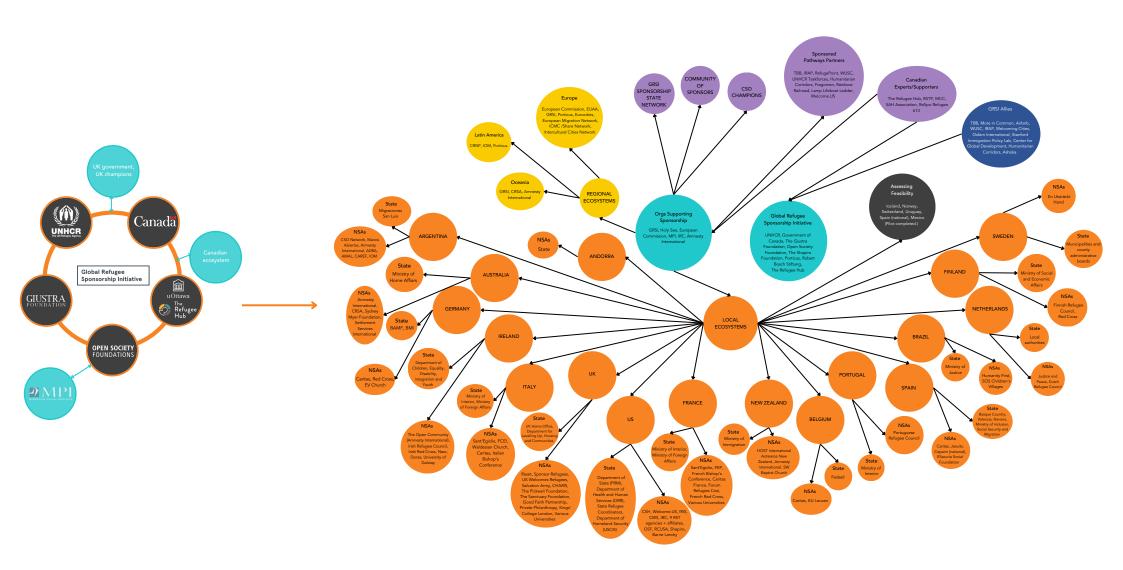

## **GLOBAL SPONSORSHIP ECOSYSTEM**

From 2017 to 2023, the global community sponsorship ecosytem has grown exponentially, with the GRSI helping to seed and support a wide range of new stakeholders.